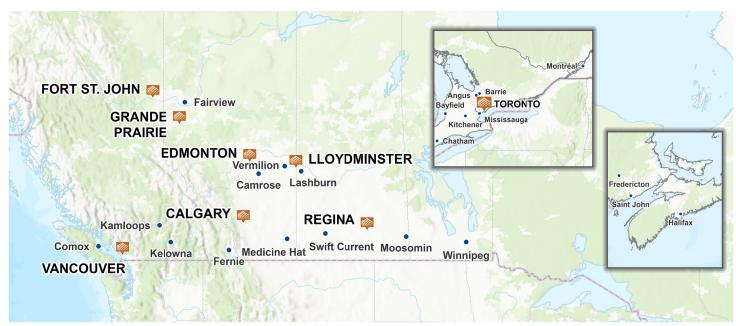

#### What sets us apart?

- Scott Land has a diverse, experienced and mature administrative team whose skill sets align with almost any project in Canada.
- We have the largest team of land professionals in Canada, with our head-office in Calgary and strategically located field offices in Edmonton, Fort St. John, Regina, Lloydminster, Grande Prairie, Vancouver and Toronto.
- We're able to pull in additional resources and knowledge from our full service field offices, who
  include some of the industry's top surface experts, to assist as needed as well as perform any field
  duties that may arise.
- Our Crown Surface Land Team is the most respected in the business.

### Everywhere you need us!

**Full Service Office** 

Landmen & Associates